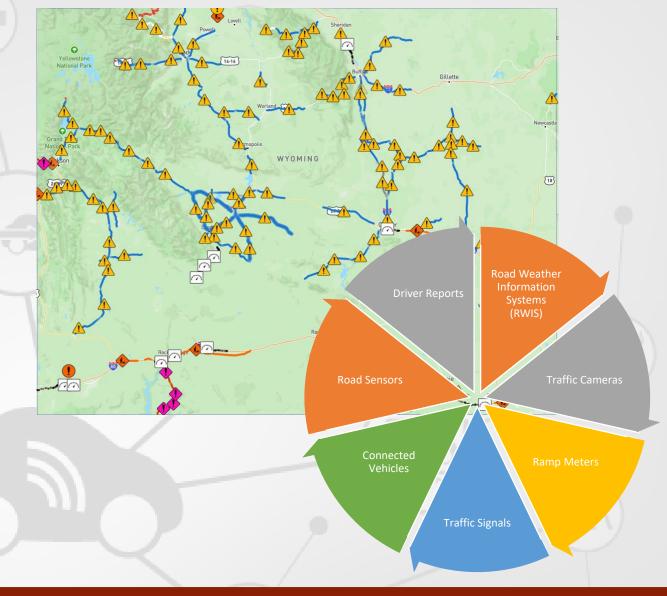

## Connected Vehicle Development and Deployment

- Open-Source Software Development
- System Architecture
- Deployment Testing
- Machine Learning
- Situation Data Exchange (SDX)
  - Traveler Information Messages
  - Sirius XM Satellite/Alexa Skill/3<sup>rd</sup> Party Delivery
  - WZDx Aggregated Data Feed
- TIMs Creation (Corvus)
  - J2735, J2540/2, MUTCD
  - Interoperable with Any ATMS
- Event Streaming Platforms
  - Architecture, Design and Deployment
  - Data Publication/Consumption
- Standards Development Support
  - Connected Work Zone/ngTMDD
  - Connected Transportation Interoperability Committee