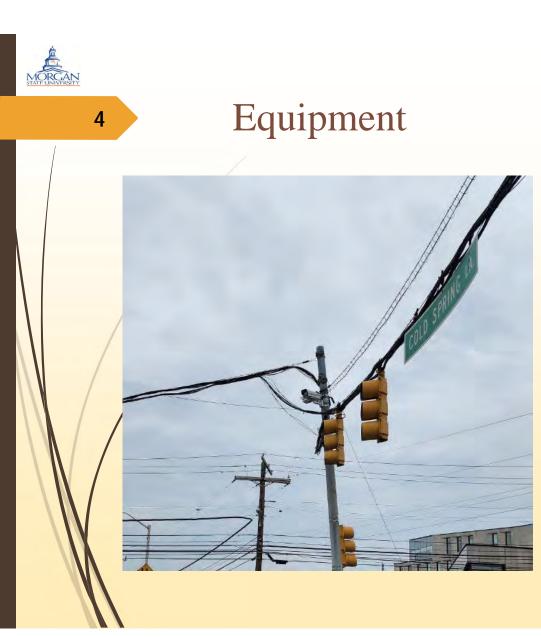

# CAV Testbed at Morgan State University

1

The National Transportation Center Morgan State University





3

## ECS & Hillen Road and 33rd Intersection











#### 3D Point Cloud Data (Veloview Software)



5

#### 6

#### LiDAR Dashboard- Count Data







## LiDAR Dashboard- Near-Miss Events

| Download Excel Spreadsheet |                |                       |      |                 |                     | PETI                  | Details                   |                             |                                       |                                 |  |
|----------------------------|----------------|-----------------------|------|-----------------|---------------------|-----------------------|---------------------------|-----------------------------|---------------------------------------|---------------------------------|--|
|                            |                |                       |      |                 |