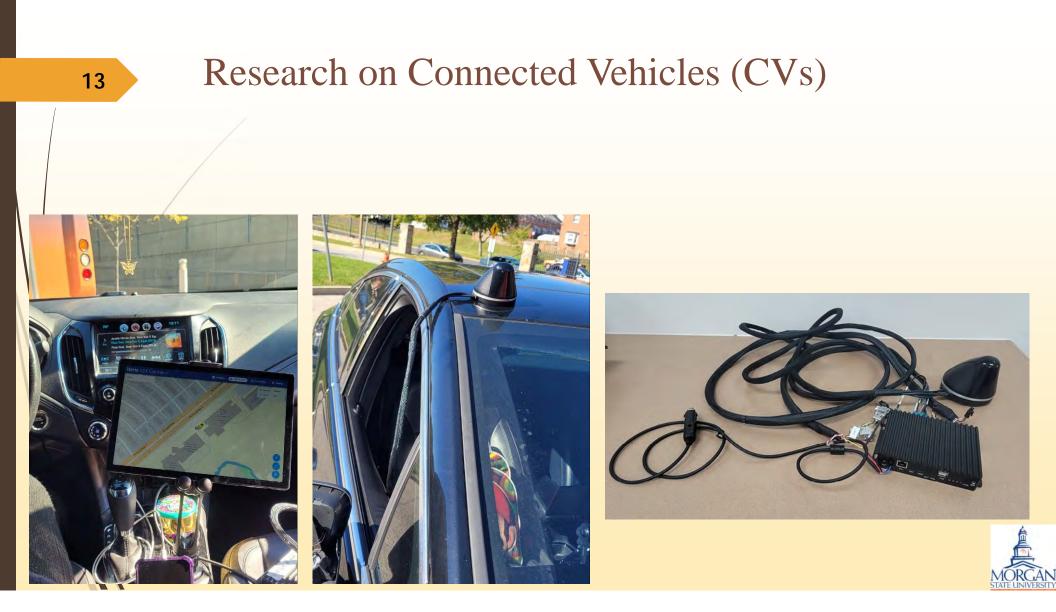

| *                       |                               |                        |                   |      |             |             |                       |                 | 6            |

O Heat Man List



#### **Research Projects**

12

- Investigating vehicle-pedestrian conflicts based on a new Post Encroachment Time Threshold (PET) classification at signalized intersections
- Investigating The Jaywalking Conflicts at a Signalized Intersection by a LiDAR Sensor Technology





#### Research on Connected Vehicles (CVs)





# Thanks for your Attention! Question?