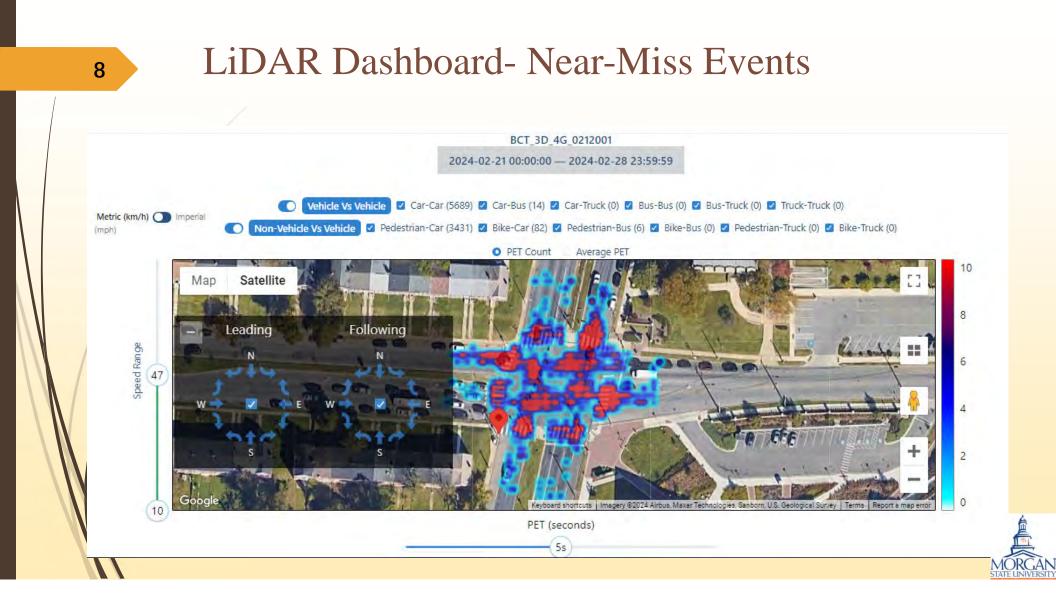

## LiDAR Dashboard- Near-Miss Events

| Download Excel Spreadsheet |                |                       |      |                 |                     | PETI                  | Details                   |                             |                                       |                                 |  |
|----------------------------|----------------|-----------------------|------|-----------------|---------------------|-----------------------|---------------------------|-----------------------------|---------------------------------------|---------------------------------|--|
|                            |                |                       |      |                 |                     | Sensor: BCT_          | 3D_4G_0212001             |                             |                                       |                                 |  |
| COUNT<br>9                 | PET VALUE(s) © | SPEED(km/h) ≎<br>13.1 |      | O CLIP<br>MP4.± | LEADING OBJ.<br>Car | FOLLOWING OBJ.<br>Car | LEADING MOV.<br>NBLT (SW) | FOLLOWING MOV.<br>SBST (NS) | TIMESTAMP \$<br>2024/02/21 01:21:07.7 | LOCATION<br>39.34592, -76.58614 |  |
| 10                         | 3.1            | 16.7                  | Play | MP4±            | Car                 | Car                   | NBST (SN)                 | SBLT (NE)                   | 2024/02/21 02:47:18.6                 | 39.3459, -76.58598              |  |
| 11                         | 1.2            | 15.3                  | Play | MP4±            | Car                 | Car                   | WBST (EW)                 | EBLT (WN)                   | 2024/02/21 03:24:22.1                 | 39.3459, -76.58602              |  |
| 12                         | 2.9            | 15.8                  | Play | MP4             | Car                 | Car                   | WBST (EW)                 | EBLT (WN)                   | 2024/02/21 04:18:41.0                 | 39.3459, -76.58602              |  |
| 13                         | 4.9            | 14.5                  | Play | MP4±            | Car                 | Car                   | SBLT (NE)                 | NBST (SN)                   | 2024/02/21 05:01:16.1                 | 39.34584, -76.58598             |  |
| 14                         | 15             | 11.5                  | Play | MP4±            | Car                 | Car                   | WBST (EW)                 | EBLT (WN)                   | 2024/02/21 05:24:19.4                 | 39.3459, -76.58598              |  |
| 15                         | 1.6            | 22.5                  | Play | MP4±            | Car                 | Car                   | WBST (EW)                 | EBLT (WN)                   | 2024/02/21 05:28:31.7                 | 39.3459, -76.58596              |  |
| 16                         | 2.1            | 20.6                  | Play | MP4±            | Car                 | Car                   | WBST (EW)                 | EBLT (WN)                   | 2024/02/21 05:44:35.5                 | 39.3459, -76.58606              |  |
| 17                         | 47             | 20.2                  | Play | MP4             | Car                 | Pedestrian            | SBST (NS)                 | N/A                         | 2024/02/21 05:45:35.5                 | 39,34598, -76,58614             |  |
| 18                         | 2.8            | 21.4                  | Play | MP4±            | Car                 | Pedestrian            | SBST (NS)                 | N/A                         | 2024/02/21 05:45:35.7                 | 39.34598, -76.58614             |  |
| 19                         | 1.8            | 11.7                  | Play | MP4±            | Car                 | Pedestrian            | WBST (EW)                 | N/A                         | 2024/02/21 05:46:17.3                 | 39.34592, -76.58584             |  |
| 20                         | 4.8            | 18.0                  | Play | MP4±            | Car                 | Car                   | WBST (EW)                 | EBLT (WN)                   | 2024/02/21 05:48:26.2                 | 39.3459, -76.58604              |  |
| 21                         | 44             | 15.8                  | Play | MP4±            | Car                 | Car                   | WBST (EW)                 | EBLT (WN)                   | 2024/02/21 05:58:21.6                 | 39.3459, -76.58608              |  |
| 22                         | 4.4            | 10.4                  | Play | MP4±            | Car                 | Pedestrian            | WBLT (ES)                 | N/A                         | 2024/02/21 05:58:29.9                 | 39.34572, -76.5862              |  |