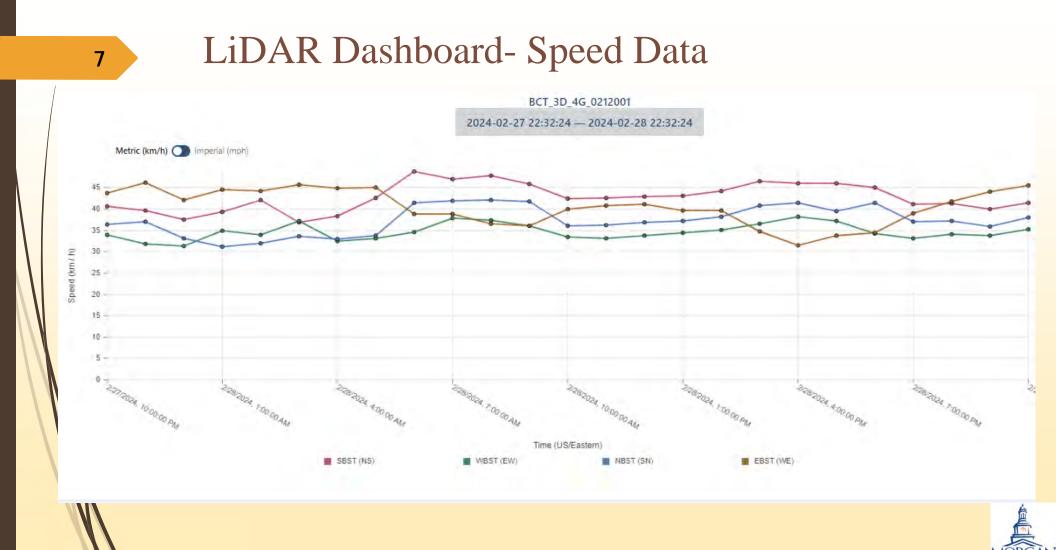

# CAV Testbed at Morgan State University

1

The National Transportation Center Morgan State University





3

## ECS & Hillen Road and 33rd Intersection











#### 3D Point Cloud Data (Veloview Software)



5

#### 6

#### LiDAR Dashboard- Count Data







## LiDAR Dashboard- Near-Miss Events

| Download Excel Spreadsheet |                |                       |      |                 |                     | PETI                  | Details                   |                             |                                       |                                 |  |
|----------------------------|----------------|-----------------------|------|-----------------|---------------------|-----------------------|---------------------------|-----------------------------|---------------------------------------|---------------------------------|--|
|                            |                |                       |      |                 |                     | Sensor: BCT_          | 3D_4G_0212001             |                             |