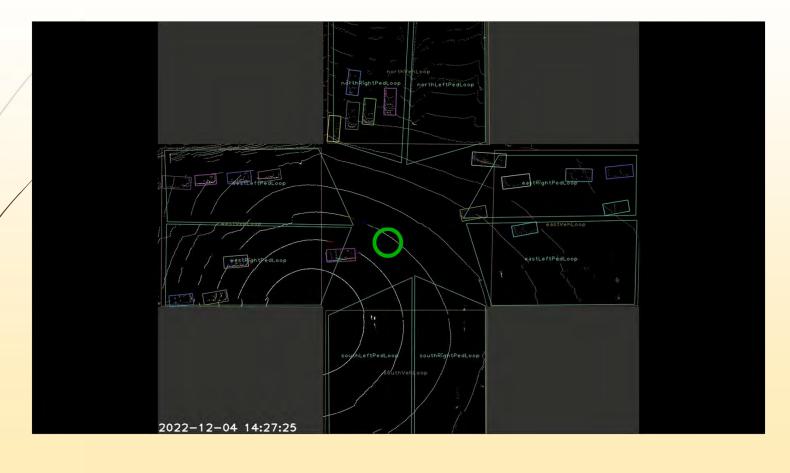

MP4±            | Car                 | Car                   | WBST (EW)                 | EBLT (WN)                   | 2024/02/21 05:48:26.2                 | 39.3459, -76.58604              |  |
| 21                         | 44             | 15.8                  | Play | MP4±            | Car                 | Car                   | WBST (EW)                 | EBLT (WN)                   | 2024/02/21 05:58:21.6                 | 39.3459, -76.58608              |  |
| 22                         | 4.4            | 10.4                  | Play | MP4±            | Car                 | Pedestrian            | WBLT (ES)                 | N/A                         | 2024/02/21 05:58:29.9                 | 39.34572, -76.5862              |  |



#### LiDAR Dashboard- Near Crash Events





10

#### 11

#### LiDAR Dashboard- Jaywalking Events

|               |                |