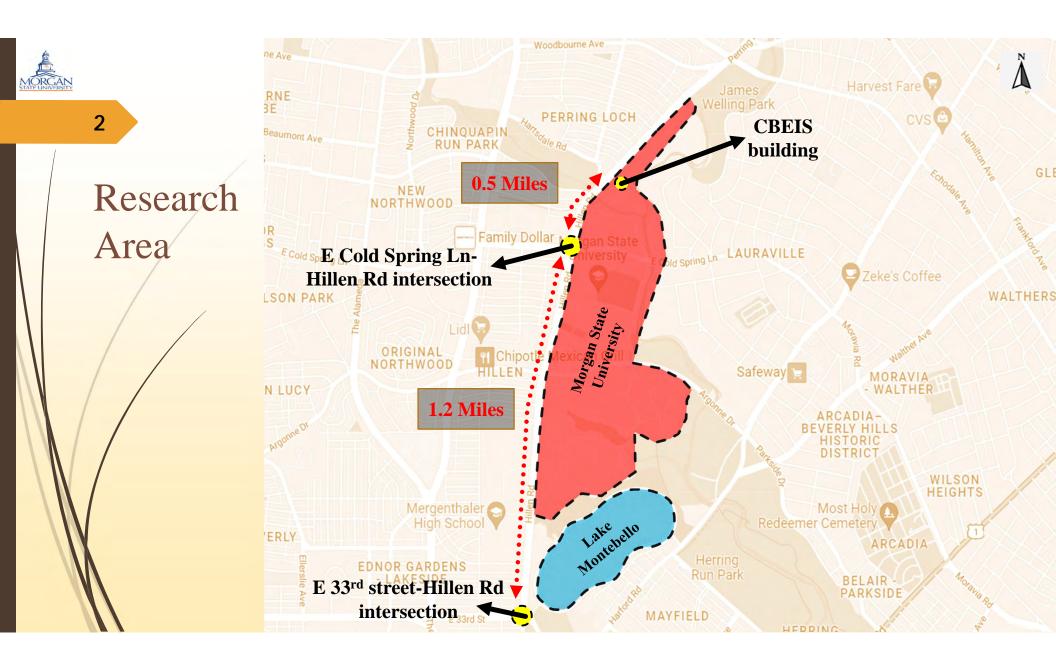

# CAV Testbed at Morgan State University

1

The National Transportation Center Morgan State University





3

## ECS & Hillen Road and 33rd Intersection











#### 3D Point Cloud Data (Veloview Software)



5

#### 6

#### LiDAR Dashboard- Count Data







## LiDAR Dashboard- Near-Miss Events

| Download Excel Spreadsheet |                |                       |      |                 |                     | PETI                  | Details                   |                             |                                       |                                 |  |
|----------------------------|----------------|-----------------------|------|-----------------|---------------------|-----------------------|---------------------------|-----------------------------|---------------------------------------|---------------------------------|--|
|                            |                |