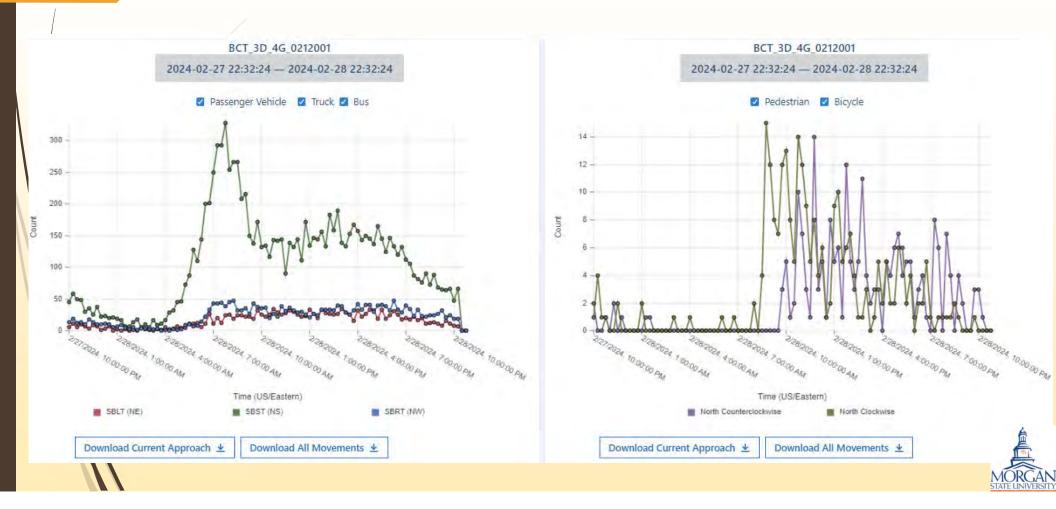

# CAV Testbed at Morgan State University

1

The National Transportation Center Morgan State University





3

## ECS & Hillen Road and 33rd Intersection











#### 3D Point Cloud Data (Veloview Software)



5

#### 6

#### LiDAR Dashboard- Count Data







## LiDAR Dashboard- Near-Miss Events

| Download Excel Spreadsheet |                |                       |      |                 |                     | PETI                  | Details                   |                             |                                       |                                 |  |
|----------------------------|----------------|-----------------------|------|-----------------|---------------------|-----------------------|---------------------------|-----------------------------|---------------------------------------|---------------------------------|--|
|                            |                |                       |      |                 |                     | Sensor: BCT_          | 3D_4G_0212001             |                             |