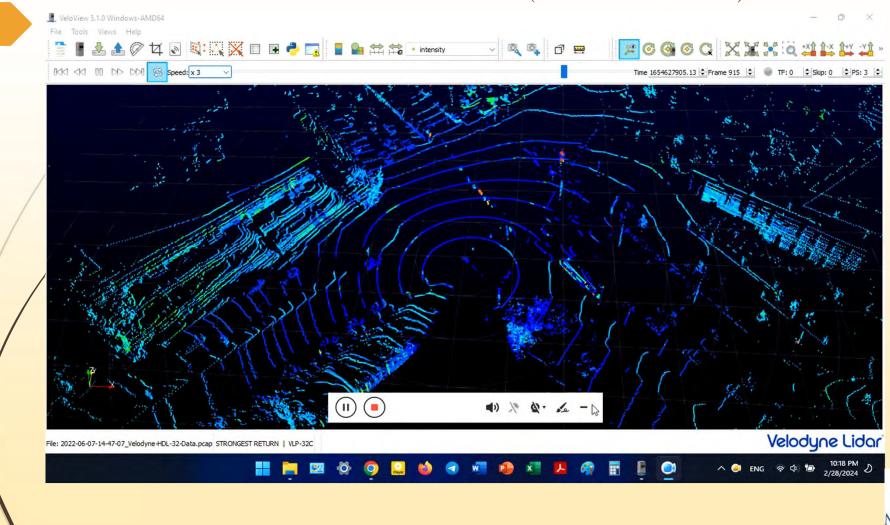

# CAV Testbed at Morgan State University

1

The National Transportation Center Morgan State University





3

## ECS & Hillen Road and 33rd Intersection











#### 3D Point Cloud Data (Veloview Software)



5

#### 6

#### LiDAR Dashboard- Count Data







## LiDAR Dashboard- Near-Miss Events

| Download Excel Spreadsheet |                |                       |      |                 |                     | PETI                  | Details                   |                             |                                       |                                 |  |
|----------------------------|----------------|-----------------------|------|-----------------|---------------------|-----------------------|---------------------------|-----------------------------|---------------------------------------|---------------------------------|--|
|                            |                |                       |      |                 |                     | Sensor: BCT_          | 3D_4G_0212