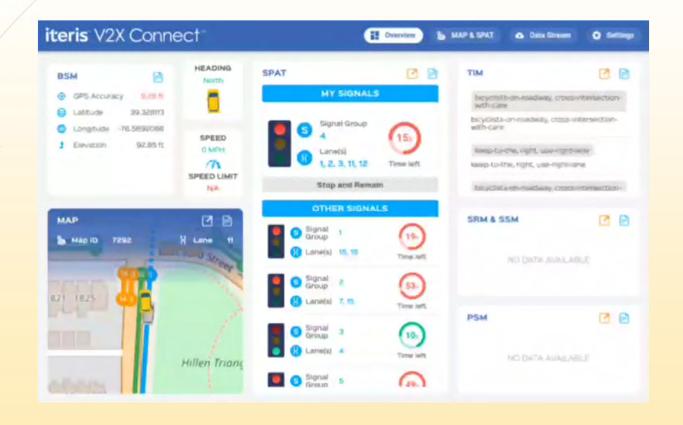

| *                       |                               |                        |                   |      |             |             |                       |                 | 6            |

O Heat Man List



#### **Research Projects**

12

- Investigating vehicle-pedestrian conflicts based on a new Post Encroachment Time Threshold (PET) classification at signalized intersections
- Investigating The Jaywalking Conflicts at a Signalized Intersection by a LiDAR Sensor Technology





#### Research on Connected Vehicles (CVs)





# Thanks for your Attention! Question?