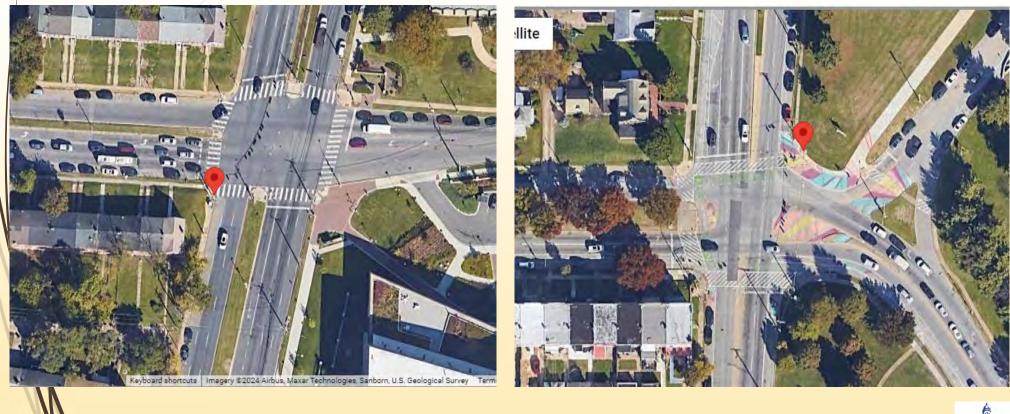

# CAV Testbed at Morgan State University

1

The National Transportation Center Morgan State University





3

## ECS & Hillen Road and 33rd Intersection











#### 3D Point Cloud Data (Veloview Software)



5

#### 6

#### LiDAR Dashboard- Count Data







## LiDAR Dashboard- Near-Miss Events

| Download Excel Spreadsheet |                |                       |      |                 |                     | PETI                  | Details                   |                             |                                       |                                 |  |
|----------------------------|----------------|-----------------------|------|-----------------|---------------------|-----------------------|---------------------------|-----------------------------|---------------------------------------|---------------------------------|--|
|                            |                |                       |      |                 |